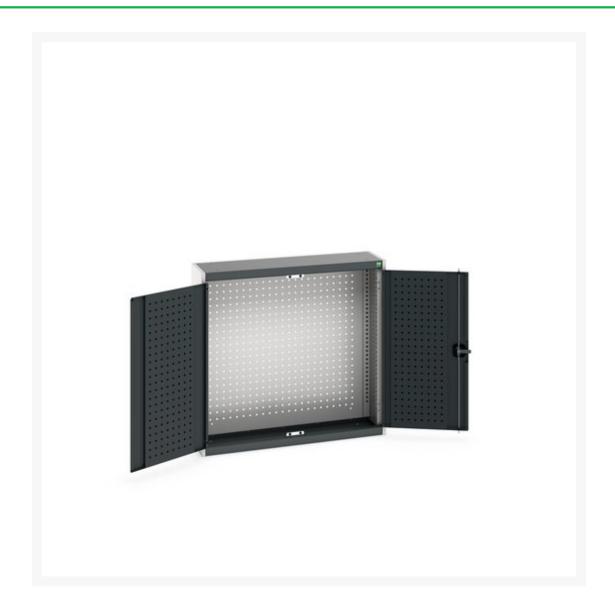

#### **Short Description**

cubio cupboard with perfo backpanel WxDxH: 1050x325x1000mm

### **Product Images**

### **Additional Information**

| Description           | cubio wall cupboard. Featuring a heavy duty, reinforced steel housing with up to 1 tonne total capacity with double, perfo panel lined, reinforced doors with perfo backpanel. Finished in durable powder coat paint. WxDxH: 1050x325x1000mm |
|-----------------------|----------------------------------------------------------------------------------------------------------------------------------------------------------------------------------------------------------------------------------------------|
| Width                 | 1050                                                                                                                                                                                                                                         |
| Depth                 | 325                                                                                                                                                                                                                                          |
| Height                | 1000                                                                                                                                                                                                                                         |
| Customs tariff number | 94032080                                                                                                                                                                                                                                     |
| Product material      | Sheet steel                                                                                                                                                                                                                                  |
| Product surface       | Powder coated                                                                                                                                                                                                                                |
| Door type             | Perfo                                                                                                                                                                                                                                        |
| Panel type            | Perfo                                                                                                                                                                                                                                        |