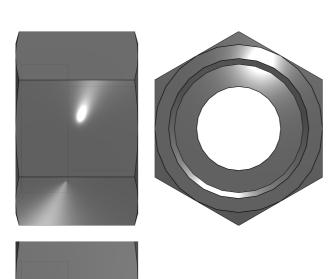

question mark.





#### Zoom

Moves you toward or away from objects in the scene when you drag vertically. You can also zoom with the hand tool by holding down Shift as you drag.



Moves the model vertically and horizontally only. You can also pan with the hand tool: Ctrl-drag.



#### 🚸 Rotate

Turns 3D objects around relative to the screen. How the objects move depends on the starting view, where you start dragging and the direction in which you drag.











Create Your Individual 3D PDF Datasheet Learn How to Create Your Mechanical Product Catalog Learn How to Create Your BIM
Product Catalog

Reduce Your Costs in Engineering and Purchasing



### EO EO2-FM Functional nut for stainless steel tubes FM12SSSA

EO2-FM Functional nut for stainless steel tubes

2D derivation

ISO View















Create Your Individual 3D PDF
Datasheet

Learn How to Create Your Mechanical Product Catalog Learn How to Create Your BIM
Product Catalog

Reduce Your Costs in Engineering and Purchasing

#### EO EO2-FM Functional nut for stainless steel tubes FM12SSSA

EO2-FM Functional nut for stainless steel tubes



#### Technical drawings



## 3D PDF DATASHEET









Create Your Individual 3D PDF Datasheet Learn How to Create Your Mechanical Product Catalog Learn How to Create Your BIM
Product Catalog

Reduce Your Costs in Engineering and Purchasing



#### EO EO2-FM Functional nut for stainless steel tubes FM12SSSA

EO2-FM Functional nut for stainless steel tubes

#### **Technical Data**

| ERMETO (Order code)            | FM12SSSA