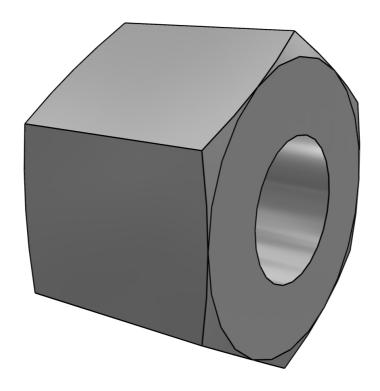

#### EO EO2-FM Functional nut for stainless steel tubes FM12SSSA

EO2-FM Functional nut for stainless steel tubes

#### 3D View

To activate the interactive 3D view, you must trust this document (see hint on the top) in Adobe Acrobat and click on the question mark.

#### 🚸 Rotate

Turns 3D objects around relative to the screen. How the objects move depends on the starting view, where you start dragging and the direction in which you drag.

Create Your Individual 3D PDF Datasheet Learn How to Create Your Mechanical Product Catalog Learn How to Create Your BIM
Product Catalog