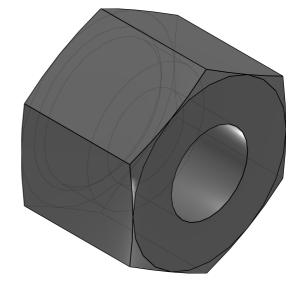

### EO EO2-FM Functional nut for stainless steel tubes FM12SSSA

EO2-FM Functional nut for stainless steel tubes

2D derivation

ISO View

Create Your Individual 3D PDF
Datasheet

Learn How to Create Your Mechanical Product Catalog Learn How to Create Your BIM
Product Catalog