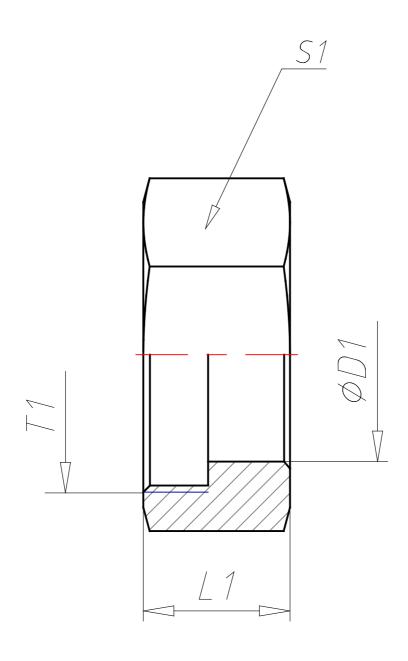

#### Technical drawings

#### **Technical Data**

| ERMETO (Order code)            | FM12SSSA                                                                                             |
|--------------------------------|------------------------------------------------------------------------------------------------------|
| INFO (Add. Info)               | PDF Link                                                                                             |
| WERKSTOFF (Material selection) | FMSSA Steel, zinc plated Cr(VI) free passiv. + Sealing, Retaining ring: Stainless Steel, Sealing NBR |
| BAUREIHE (Series)              | S                                                                                                    |
| D1 (Tube O.D. / mm)            | 12                                                                                                   |
| T1 (Thread)                    | M20 x 1,5                                                                                            |
| L1 (Length / mm)               | 17.5                                                                                                 |
| S1 (Width across flats / mm)   | 24                                                                                                   |
| WEIGHT (Weight / kg)           | 0.042                                                                                                |